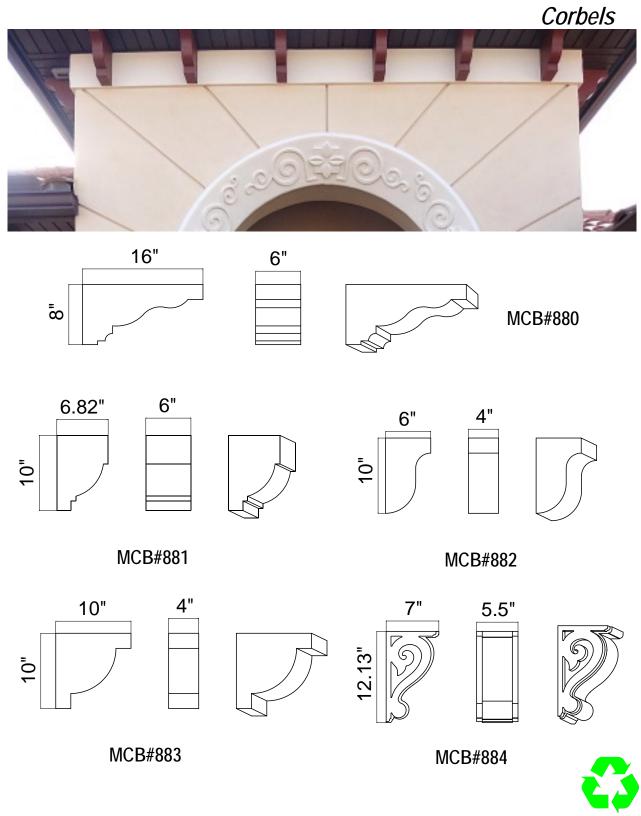

ax: (713) 691-6564

501 W. Parker Rd. Houston, Texas 77091









### Keystones



This is an original unpublished drawing created by Morrell Masonry Supply, Inc. It is submitted for your personal use in connection with a project being planned for you by Morrell Masonry Supply, Inc. It is not to be shown to anyone outside your organization, nor is it to be used, reproduced, copied, or exhibited in any fashion. ALL RIGHTS RESERVED!

|   |                    | 501 W. Parker Rd. Houston, rexas 77091 |
|---|--------------------|----------------------------------------|
| e | Material: EPS 1.0# | Phone : (713) 691-6565                 |
|   | Material: EPS 2.0# | Fax: (713) 691-6564                    |
|   |                    |                                        |



Keystones

MM#:





| This is an original unpublished drawing created by Morrell Masonry Supply, Inc.It is submitted for your                                                                         |                    | 501 W. Parker Rd. Houston, Texas 77091 |
|---------------------------------------------------------------------------------------------------------------------------------------------------------------------------------|--------------------|----------------------------------------|
| personal use in connection with a project being planned<br>for you by Morrell Masonry Supply, Inc.It is not to be<br>shown to anyone outside your organization, nor is it to be | Material: EPS 1.0# | Phone : (713) 691-6565                 |
| used, reproduced, copied, or exhibited in any fashion.<br>ALL RIGHTS R