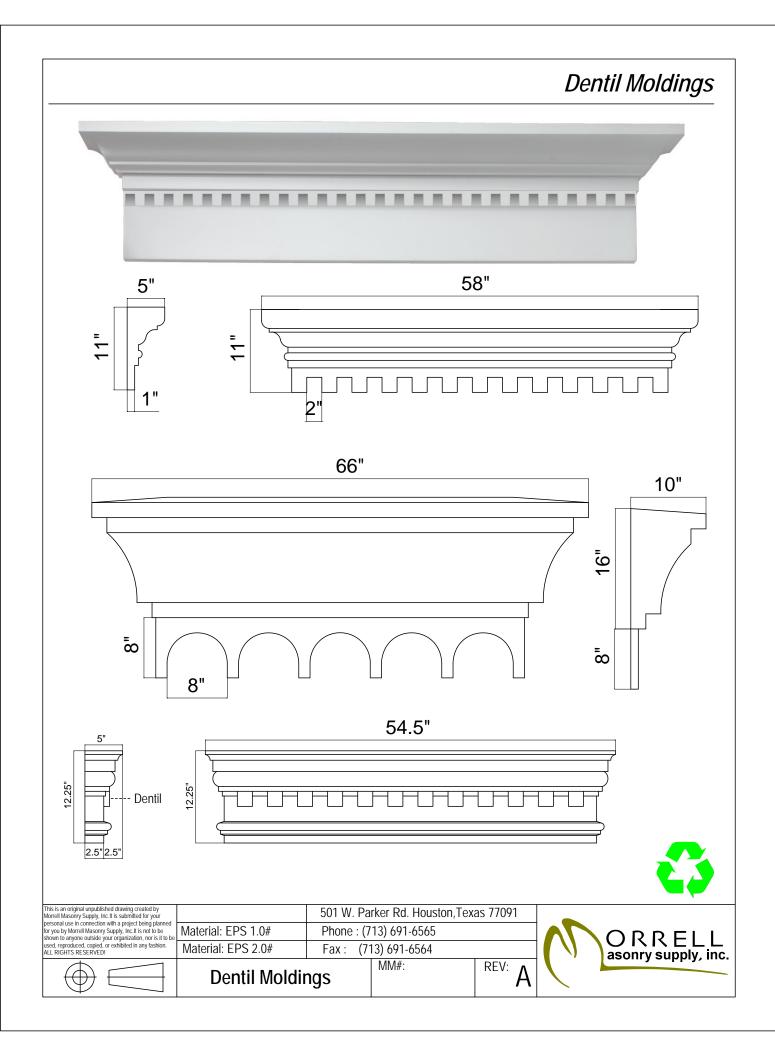

--------------|----------------------------------------|
| personal use in connection with a project being planned<br>for you by Morrell Masonry Supply, Inc.It is not to be<br>shown to anyone outside your organization, nor is it to be | Material: EPS 1.0# | Phone : (713) 691-6565                 |
| used, reproduced, copied, or exhibited in any fashion.<br>ALL RIGHTS RESERVED!                                                                                                  | Material: EPS 2.0# | Fax: (713) 691-6564                    |
|                                                                                                                                                                                 | •                  | MM#: REV: ^                            |



Corbels

Α