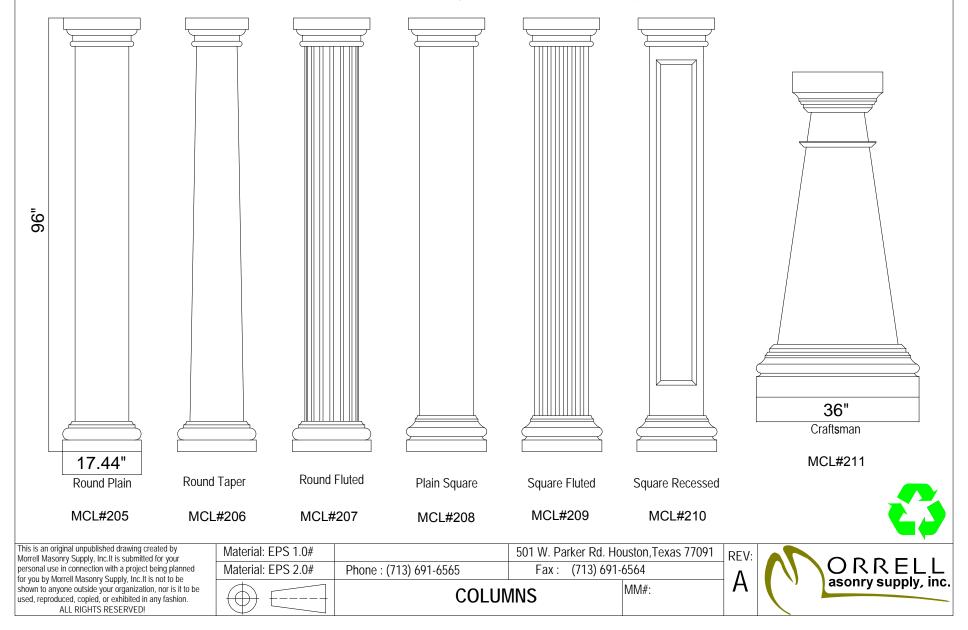

#### **Columns**

Columns can be made to any length and design choosing from any style of cap,base and shaft.

Columns can made solid or with a specified cut out to attach to existing center support.

Columns specifications include overall height,diameter of shaft and style of base, cap and shaft.