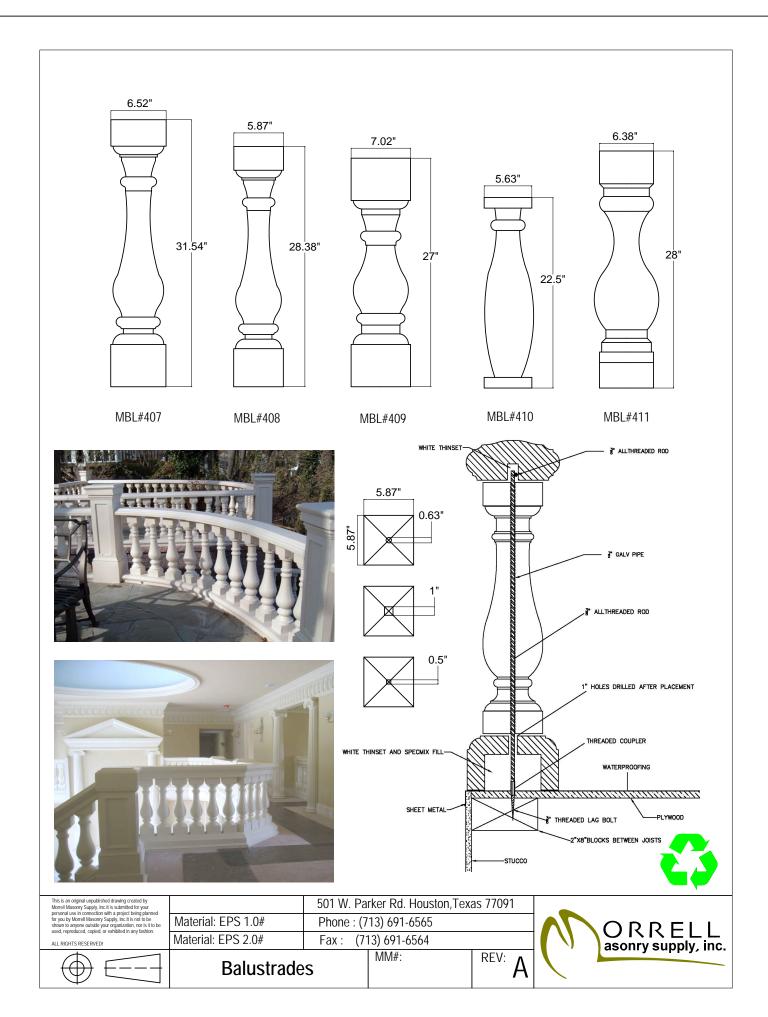

#### **Flatstocks**



### Flatstocks with Slope



#### **Bands**



This is an original unpublished drawing created by Morrell Masonry Supply, Inc. It is submitted for your personal use in connection with a project being planned for you by Morrell Masonry Supply, Inc. It is not to be shown to anyone outside your organization, nor is it to be used, reproduced, copied, or exhibited in any fashion. ALL RIGHTS RESERVED!

501 W. Parker Rd. Houston, Texas 77091 Material: EPS 1.0# Phone: (713) 691-6565 Material: EPS 2.0# (713) 691-6564 Fax: MM#:



**Bands** 



### Pier Caps



# Top View











| This is an original unpublished drawing created by         |
|------------------------------------------------------------|
| Morrell Masonry Supply, Inc. It is submitted for your      |
| pers