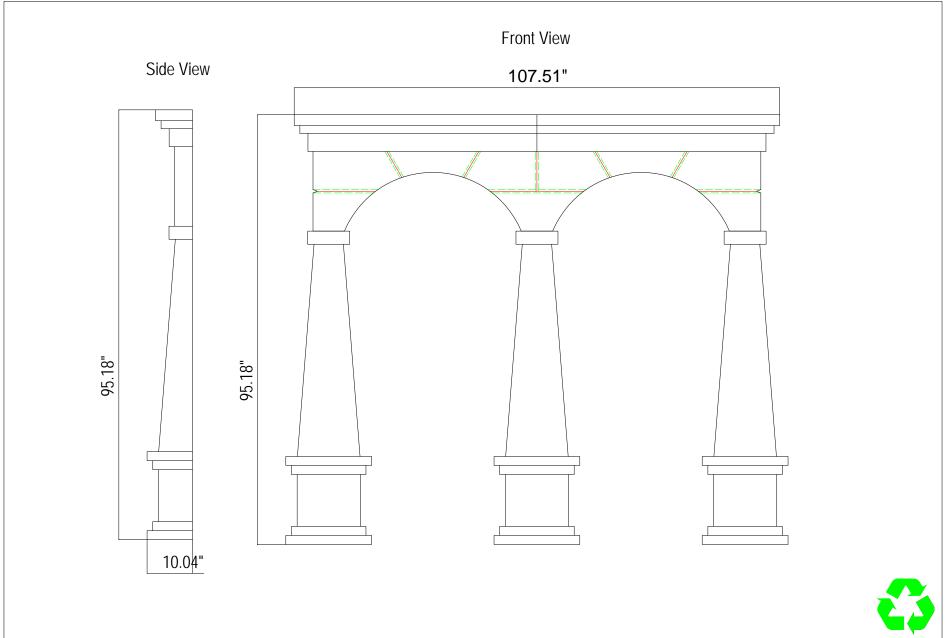

#### **Columns**

Columns can be made to any length and design choosing from any style of cap,base and shaft.

Columns can made solid or with a specified cut out to attach to existing center support.

Columns specifications include overall height,diameter of shaft and style of base, cap and shaft.